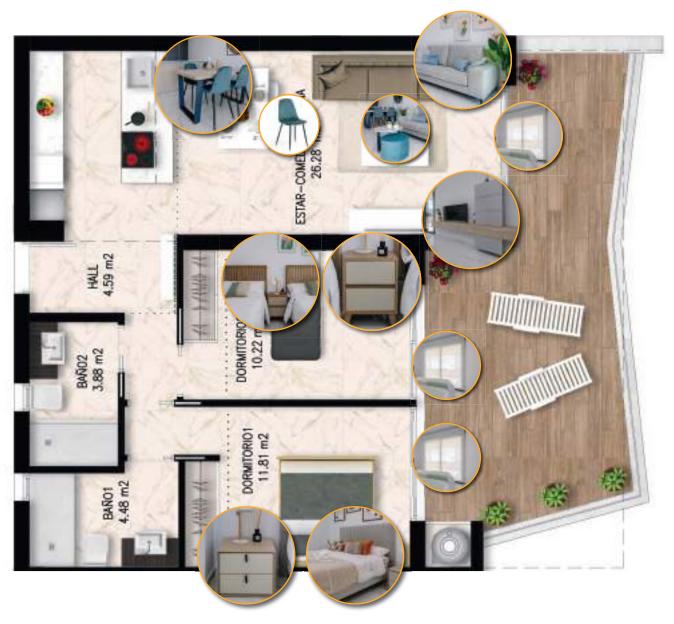

| 70,85    | 19,87        | 79,19       | SOUTH       | included          | included    | included          | ago26      | 329.000 € |
| XII-515                                                        | Penthouse    | CENTER | 2        | 2       | 70,85    | 19,96        | 79,19       | SOUTH       | included          | included    | included          | ago26      | 329.000 € |
| XII-516                                                        | Penthouse    | CORNER | 2        | 2       | 75,26    | 18,27        | 66,38       | SOUTH       | included          | included    | included          | ago26      | 329.000 € |



### PACK AMANECER XII - SUNRISE 12 2-bedroom flat | Vivienda de 2 habitaciones







### PACK AMANECER XII - SUNRISE 12 2-bedroom flat | Vivienda de 2 habitaciones





Solo los artículos numerados están incluidos Only marked items with numbers are included

### SUMMARY / RESUMEN

- TV cabinet / TV composición
- Sofa / Sofá Puff / Puff
- Coffee table / Mesa de centro
- 448400 Dining table / Mesa de comedor
- 4xChairs / 4xSillas

### BEDROOM / DORI Headbord / Cabeza RMITORIO

- Base tapizada 150x190cm Upholstered Base 150x190cm
- ω 4
- Set visco: 150x190cm 2xBedside tables / 2xMesitas

### )M II / DORMITORIO II

- 2xHeadbord / 2xCabezales 2x Bedbase / 2x base tapiza
- 3 2 L
- 2x Bedbase / 2x base tapizada
  2xMattress 90x190cm + 2xPillows 90cm
  2xColchón 90x190cm + 2xAlmohadas 90cm Bedside table / Mesita de noche

# Roll holder / Portarollo

- Set 3 pieces towels / Set 3 piezas de toallas

R BLIND SCREEN / ENROLLABLES Roller blind (4) / Enrollables (4)