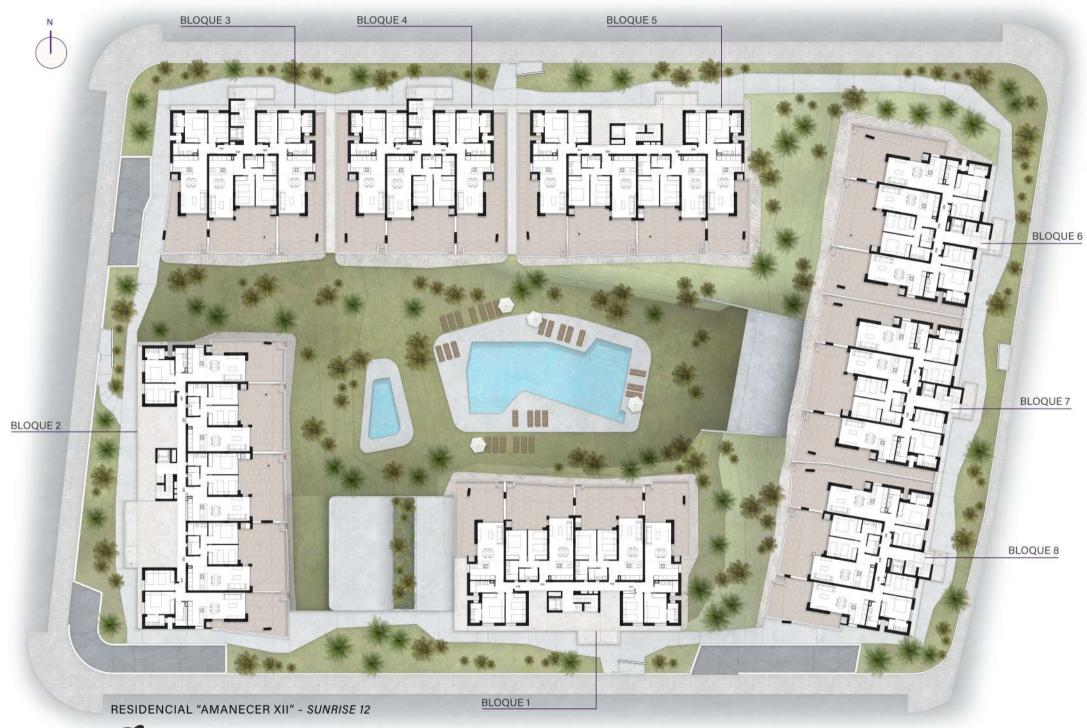

| included    | included          | ago26      | 329.000 € |
| XII-514                                                        | Penthouse    | CENTER | 2        | 2       | 70,85    | 19,87        | 79,19       | SOUTH       | included          | included    | included          | ago26      | 329.000 € |
| XII-515                                                        | Penthouse    | CENTER | 2        | 2       | 70,85    | 19,96        | 79,19       | SOUTH       | included          | included    | included          | ago26      | 329.000 € |
| XII-516                                                        | Penthouse    | CORNER | 2        | 2       | 75,26    | 18,27        | 66,38       | SOUTH       | included          | included    | included          | ago26      | 329.000 € |



### PACK AMANECER XII - SUNRISE 12 2-bedroom flat | Vivienda de 2 habitaciones







### PACK AMANECER XII - SUNRISE 12 2-bedroom flat | Vivienda de 2 habitaciones





Solo los artículos numerados están incluidos Only marked items with numbers are included

### SUMMARY / RESUMEN

- TV cabinet / TV composición
- Sofa / Sofá Puff / Puff
- Coffee table / Mesa de centro
- 448400 Dining table / Mesa de comedor
- 4xChairs / 4xSillas

### BEDROOM / DORI Headbord / Cabeza RMITORIO

- Base tapizada 150x190cm Upholstered Base 150x190cm
- ω 4
- Set visco: 150x190cm 2xBedside tables / 2xMesitas

### )M II / DORMITORIO II

- 2xHeadbord / 2xCabezales 2x Bedbase / 2x base tapiza
- 3 2 L
- 2x Bedbase / 2x base tapizada
  2xMattress 90x190cm + 2xPillows 90cm
  2xColchón 90x190cm + 2xAlmohadas 90cm Beds