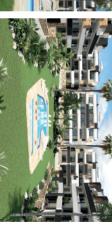

ateria 8 pzas

- Corkscrew / Sacacorchos
- Skimmert / Espumadera Nylon blister spoon / Cuchara blister Nylon Can opener / Abrelatas
- Ironing board / Tabla de planchar Clothes line / Tendedero all Appliance / Pequeño Electrod.
  Coffe maker / Cafetera Water boiler / Hervidor

- Toaster / Tostadora
- Iron / Plancha Hair dryer / Secador

- Set of towels / Juego de toallas 3p 2xDuvet & cover set / 2xSet sábanas, funda nórdica 90cm
- Duvet & cover set / Sert sábanas, funda nórdica 2xFilling set for 90 cm / 2xRelleno nórdico 90cm Filling set for 150 cm / Relleno nórdico 150cm

## **ECORACION**

- ing room / Salón Cushion / Cojines (2)

- **Bedroom / Dormitorio I**

Mini plants / Mini plantas

- **Pictures**
- Bedside lamp / Sobremesa

### edroom / Dormitorio II

- Bedside lamp / Sobremesa























LED 43 " FHD | SMART ANDROID HDR WIFI | BLUETOOTH

# APPLIANCES / PACK ELECTRODOMÉSTI Built-in Combi Fridge 177x53cm / Combi integ. 1

- Induction hob / Vitrocerámica inducción 3
- Oven 60cm / Horno 60 cm
- Extrator hood 90cm / Campana decorativa 90cm Built-in microwave / Microondas integrable Built-in dishwasher 60cm / Lavavajilla integrable 60cm White Washing machine 7K / Lavadora blanca 7K

### Air conditioning included - Aire acor **ELECTRIC / PACK EAS ELECTRIC**