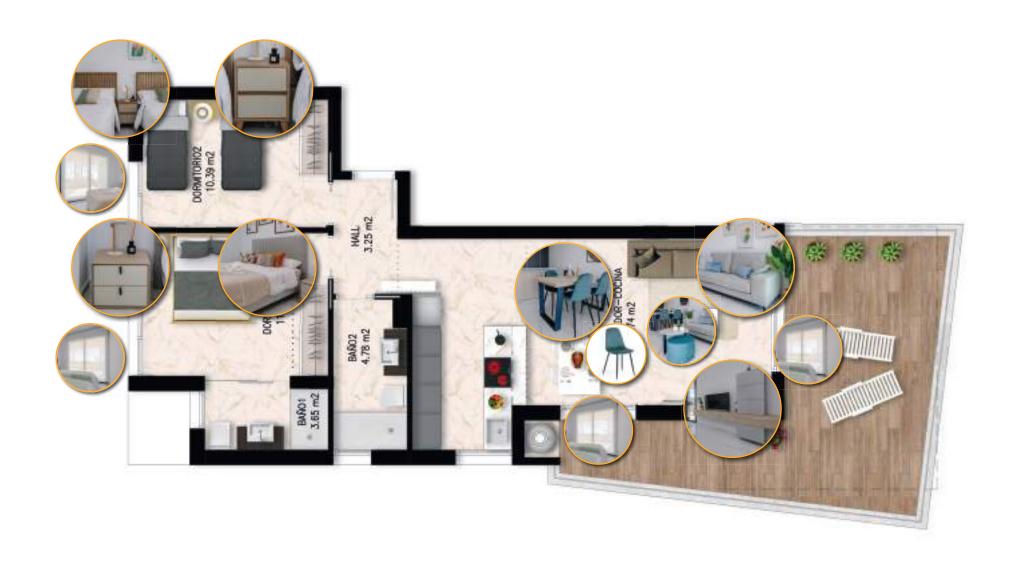

| Penthouse    | CENTER | 2        | 2       | 70,85    | 19,87        | 79,19       | SOUTH       | included          | included    | included          | ago26      | 329.000 € |
| XII-515                                                        | Penthouse    | CENTER | 2        | 2       | 70,85    | 19,96        | 79,19       | SOUTH       | included          | included    | included          | ago26      | 329.000 € |
| XII-516                                                        | Penthouse    | CORNER | 2        | 2       | 75,26    | 18,27        | 66,38       | SOUTH       | included          | included    | included          | ago26      | 329.000 € |



### PACK AMANECER XII - SUNRISE 12 2-bedroom flat | Vivienda de 2 habitaciones







### PACK AMANECER XII - SUNRISE 12 2-bedroom flat | Vivienda de 2 habitaciones





Solo los artículos numerados están incluidos Only marked items with numbers are included

### SUMMARY / RESUMEN

- TV cabinet / TV composición
- Sofa / Sofá Puff / Puff
- Coffee table / Mesa de centro
- 448400 Dining table / Mesa de comedor
- 4xChairs / 4xSillas

### BEDROOM / DORI Headbord / Cabeza RMITORIO

- Base tapizada 150x190cm Upholstered Base 150x190cm
- ω 4
- Set visco: 150x190cm 2xBedside tables / 2xMesitas

### )M II / DORMITORIO II

- 2xHeadbord / 2xCabezales 2x Bedbase / 2x base tapiza
- 3 2 L
- 2x Bedbase / 2x base tapizada
  2xMattress 90x190cm + 2xPillows 90cm
  2xColchón 90x190cm + 2xAlmohadas 90cm Bedside table / Mesita de noche

# Roll holder / Portarollo

- Set 3 pieces towels / Set