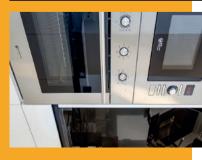

set for 90 cm / 2xRelleno nórdico 90cm Filling set for 150 cm / Relleno nórdico 150cm

## **ECORACION**

- ing room / Salón Cushion / Cojines (2)

- **Bedroom / Dormitorio I**

Mini plants / Mini plantas

- **Pictures**
- Bedside lamp / Sobremesa

### edroom / Dormitorio II

- Bedside lamp / Sobremesa























LED 43 " FHD | SMART ANDROID HDR WIFI | BLUETOOTH

# APPLIANCES / PACK ELECTRODOMÉSTI Built-in Combi Fridge 177x53cm / Combi integ. 1

- Induction hob / Vitrocerámica inducción 3
- Oven 60cm / Horno 60 cm
- Extrator hood 90cm / Campana decorativa 90cm Built-in microwave / Microondas integrable Built-in dishwasher 60cm / Lavavajilla integrable 60cm White Washing machine 7K / Lavadora blanca 7K

### Air conditioning included - Aire acor **ELECTRIC / PACK EAS ELECTRIC**